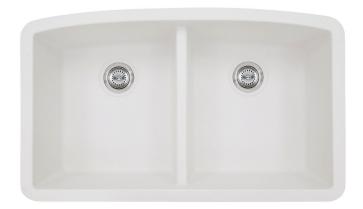

# WHITE QUARTZ DOUBLE BOWL 50/50-3219

#### SIN-QTZ-DBLBWL-5050-3219-WHT

This beautiful white quartz double bowl undermount sink is scratch, stain, and germ resistant. With two equally sized 9" deep bowls, it's not only elegant but practical too.

## **SPECS**

Overall Size: **32½" x 19½"**Bowl Size 1: **14½" x 15¾"**Bowl Size 2: **14½" x 15¾"** 

Depth: **9" / 9"** 

Drain Opening: 3½"

Installation: **Undermount**Finish: **Quartz Composite**Minimum Cabinet Size: **36"** 